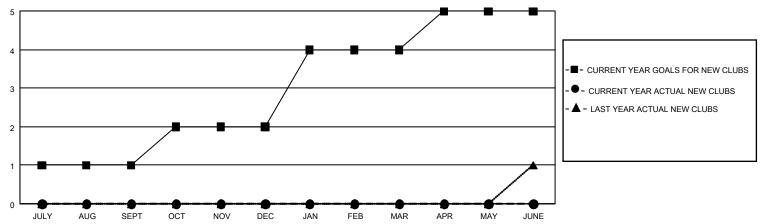

## GOALS AND ACTUAL NEW CLUBS CUMULATIVE

## **GMT MONTHLY MEMBERSHIP PROGRESS REPORT**

Multiple District 7

Results as of: 11/30/2019 LOCATION: ARKANSAS

| GMT: OPEN     |               |             |               |                       |                          |                         | GMT CA 1                                           |  |
|---------------|---------------|-------------|---------------|-----------------------|--------------------------|-------------------------|----------------------------------------------------|--|
| Clubs         |               |             |               | Members               |                          |                         |                                                    |  |
|               | RESULTS FOR   | R 2019-2020 |               | RESULTS FOR 2019-2020 |                          |                         |                                                    |  |
| QUARTER       | NEW CLUB GOAL | NEW CLUBS   | DROPPED CLUBS | QUARTER ME            | EMBER GROWTH NET<br>GOAL | MEMBER GROWTH<br>ACTUAL | DROPPED<br>MEMBERS ACTUAL<br>(including transfers) |  |
| JULY/AUG/SEPT | 3             | 0           | 1             | JULY/AUG/SEPT         | 165                      | 111                     | 101                                                |  |
| OCT/NOV/DEC   | 3             | 0           | 0             | OCT/NOV/DEC           | 165                      | 54                      | 57                                                 |  |
| JAN/FEB/MAR   | 6             | 0           | 0             | JAN/FEB/MAR           | 165                      | 0                       | 0                                                  |  |
| APR/MAY/JUNE  | 3             | 0           | 0             | APR/MAY/JUNE          | 165                      | 0                       | 0                                                  |  |