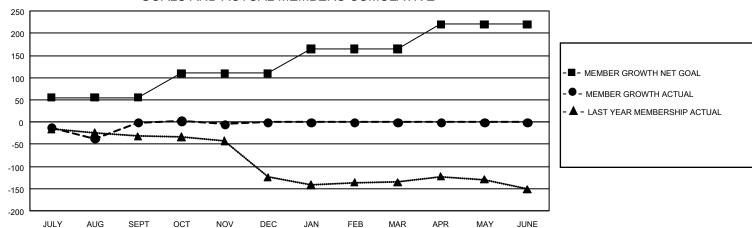

## GOALS AND ACTUAL MEMBERS CUMULATIVE

| DROPPED CLUBS: 1 |     | 54 CLUBS OF 120 ADDED 1 OR MORE<br>NEW MEMBERS | GENDER DISTRIBUTION  MALE 1,727 (61.20%) |                |     |
|------------------|-----|------------------------------------------------|------------------------------------------|----------------|-----|
| DROPPED MEMBERS  |     |                                                | FEMALE                                   | 1,095 (38.80%) |     |
| DECEASED         | 18  | CLICK HERE FOR CUMULATIVE                      | TOTAL FAMILY UNIT MEMBERS                |                | 453 |
| CLUB CANCELLED 0 |     | MEMBERSHIP DATA                                |                                          |                | 000 |
| OTHER            | 140 |                                                | FAMILY MEMBERS PAYING HALF DUES          |                | 230 |
| TOTAL            | 158 |                                                |                                          |                |     |

## **GMT MONTHLY MEMBERSHIP PROGRESS REPORT**

Multiple District 7

Results as of: 11/30/2019 LOCATION: ARKANSAS

| GMT: OPEN     |               |             |               |                       |                          |                         | GMT CA 1                                           |  |
|---------------|---------------|-------------|---------------|-----------------------|--------------------------|-------------------------|----------------------------------------------------|--|
| Clubs         |               |             |               | Members               |                          |                         |                                                    |  |
|               | RESULTS FOR   | R 2019-2020 |               | RESULTS FOR 2019-2020 |                          |                         |                                                    |  |
| QUARTER       | NEW CLUB GOAL | NEW CLUBS   | DROPPED CLUBS | QUARTER ME            | EMBER GROWTH NET<br>GOAL | MEMBER GROWTH<br>ACTUAL | DROPPED<br>MEMBERS ACTUAL<br>(including transfers) |  |
| JULY/AUG/SEPT | 3             | 0           | 1             | JULY/AUG/SEPT         | 165                      | 111                     | 101                                                |  |
| OCT/NOV/DEC   | 3             | 0           | 0             | OCT/NOV/DEC           | 165                      | 54                      | 57                                                 |  |
| JAN/FEB/MAR   | 6             | 0           | 0             | JAN/FEB/MAR           | 165                      | 0                       | 0                                                  |  |
| APR/MAY/JUNE  | 3             | 0           | 0             | APR/MAY/JUNE          | 165                      | 0                       | 0                                                  |  |